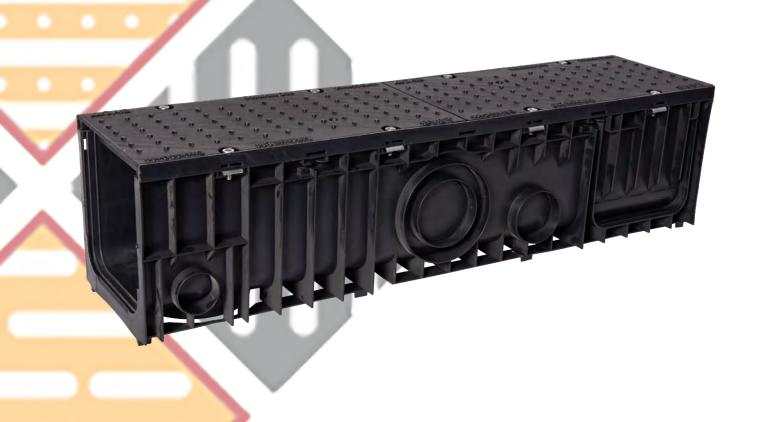

## 800 SOLID CAST IRON GRATED CHANNEL

The details that make the difference...

## Class E Solid Cast Iron Cover & Polypropylene Channel

Class E rated solid ductile cast iron covers with SABdrain polypropylene channels. Carefully engineered to provide a reliable solution where a solid cover is required. Undergoing stringent load testing to meet the standards of AS3996, the covers are rated Class E; suitable for heavy commercial traffic. The assembly is meticulously engineered to create a secure seal, preventing any rocking motion when subjected to passing traffic. The rattle-free lockdown feature further enhances the reliability of these covers, ensuring long-lasting performance in environments where durability is crucial. SABdrain cast iron covers & channels are a practical choice for areas demanding a robust, long lasting system.