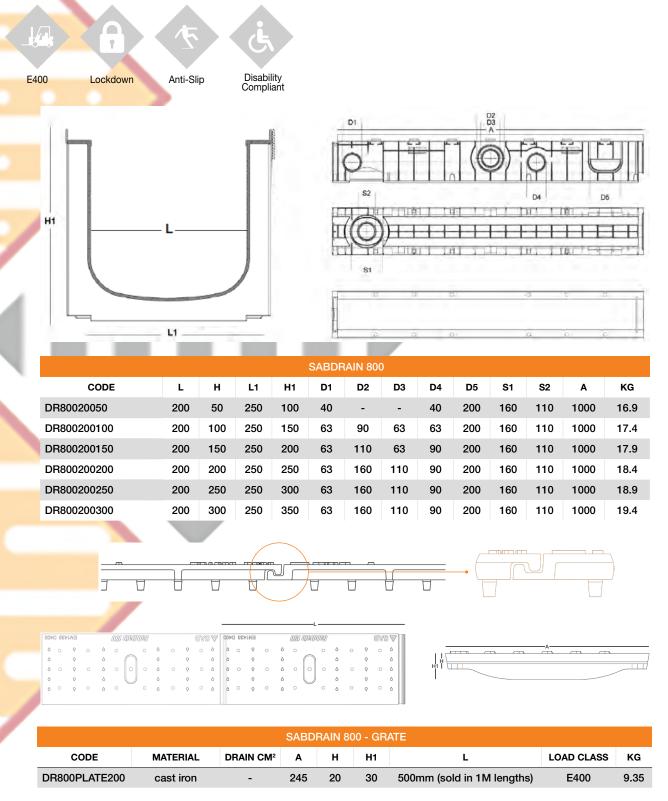

## 800 SOLID CAST IRON GRATED CHANNEL

The details that make the difference...

## Class E Solid Cast Iron Cover & Polypropylene Channel

Class E rated solid ductile cast iron covers with SABdrain polypropylene channels. Carefully engineered to provide a reliable solution where a solid cover is required. Undergoing stringent load testing to meet the standards of AS3996, the covers are rated Class E; suitable for heavy commercial traffic. The assembly is meticulously engineered to create a secure seal, preventing any rocking motion when subjected to passing traffic. The rattle-free lockdown feature further enhances the reliability of these covers, ensuring long-lasting performance in environments where durability is crucial. SABdrain cast iron covers & channels are a practical choice for areas demanding a robust, long lasting system.