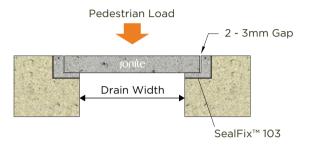

# POOL GRATES WITH JONITE L-TRIMMERS™

Pool grates can be installed with Jonite L-Trimmers™ to provide a boost in aesthetics as well as to help level the support for the grates, which is highly essential in a pool environment.

Jonite L-Trimmers<sup>™</sup> is installed using dry fixing with SealFix<sup>™</sup> 103 (epoxy mortar).

Jonite L-Trimmers  $^{\text{\tiny TM}}$  provides a clean and aesthetically appealing installation.