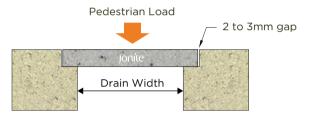

LIGHT-DUTY POOL GRATES ON LEVEL CONCRETE

Jonite pool grates, which are strictly for pedestrian application (6KN), can be installed directly on level concrete as long as they are installed flatly with no visible rocking.

Install directly on flat and level concrete drains and tiles.