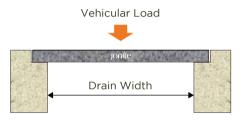

LIGHT-DUTY POOL GRATES ON LEVEL CONCRETE

Jonite pool grates, which are strictly for pedestrian application (6KN), can be installed directly on level concrete as long as they are installed flatly with no visible rocking.

Install directly on flat and level concrete drains and tiles.