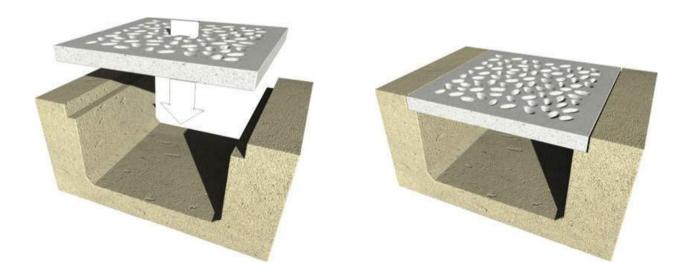

LIGHT-DUTY POOL GRATES ON LEVEL CONCRETE

Jonite pool grates, which are strictly for pedestrian application (6KN), can be installed directly on level concrete as long as they are installed flatly with no visible rocking.

Install directly on flat and level concrete drains and tiles.