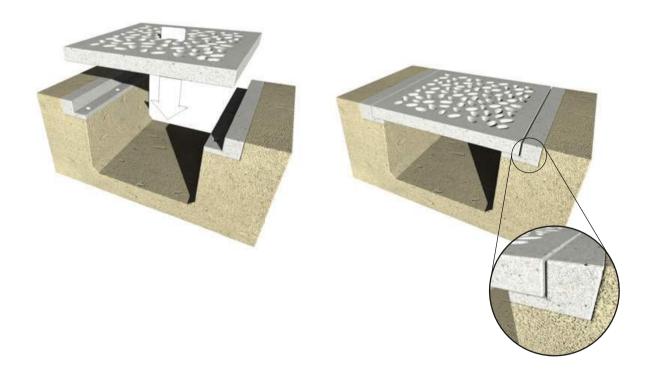

# POOL GRATES WITH JONITE L-TRIMMERS™

Pool grates can be installed with Jonite L-Trimmers™ to provide a boost in aesthetics as well as to help level the support for the grates, which is highly essential in a pool environment.

Jonite L-Trimmers<sup>™</sup> is installed using dry fixing with SealFix<sup>™</sup> 103 (epoxy mortar).

Jonite L-Trimmers  $^{\text{\tiny TM}}$  provides a clean and aesthetically appealing installation.