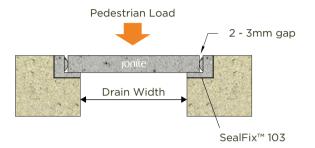

# POOL GRATES WITH JONITE L-TRIMMERS™

Pool grates can be installed with Jonite L-Trimmers™ to provide a boost in aesthetics as well as to help level the support for the grates, which is highly essential in a pool environment.

Jonite L-Trimmers<sup>™</sup> is installed using dry fixing with SealFix<sup>™</sup> 103 (epoxy mortar).

Jonite L-Trimmers  $^{\text{\tiny TM}}$  provides a clean and aesthetically appealing installation.