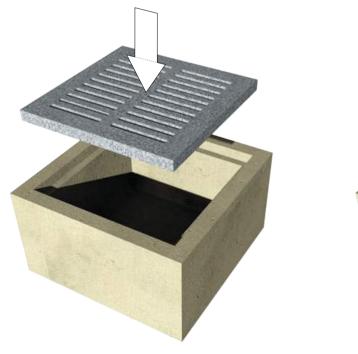

### SMALL SUMP COVERS ON LEVEL CONCRETE

Only light-duty Jonite sump covers, which are strictly for pedestrian application (6KN-15KN), can be installed directly on level concrete as long as they are installed flatly with no visible rocking across all four sides of the support.

Install directly on level concrete sump.