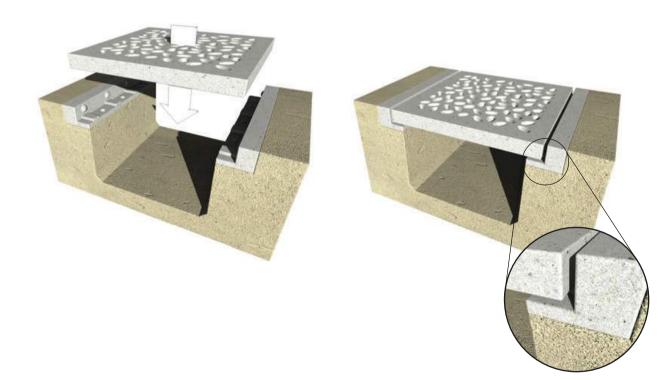

# POOL GRATES WITH JONITE L-TRIMMERS™

Pool grates can be installed with Jonite L-Trimmers™ to provide a boost in aesthetics as well as to help level the support for the grates, which is highly essential in a pool environment.

Jonite L-Trimmers<sup>™</sup> is installed using dry fixing with SealFix<sup>™</sup> 103 (epoxy mortar).

Jonite L-Trimmers  $^{\text{\tiny TM}}$  provides a clean and aesthetically appealing installation.