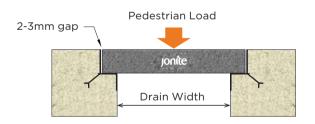

## **ON LEVEL** CONCRETE

This method uses L-steel angles cold-rolled to the required radii with considerations such as screeding, the thickness of form-ply, and allowance of the internal drains.