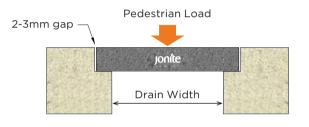

## **ON LEVEL** CONCRETE

This method uses L-steel angles cold-rolled to the required radii with considerations such as screeding, the thickness of form-ply, and allowance of the internal drains.