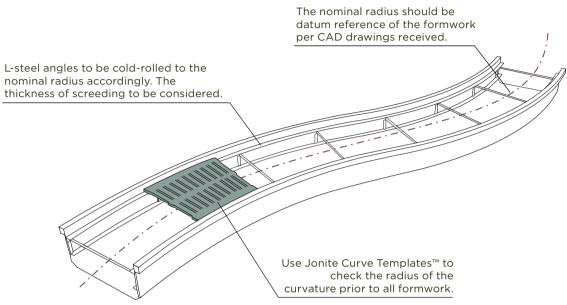

Installation

All Jonite curve grates can be customized into any radius requested. However, there are three recommended methods, usually depending on the application and installation of the straight standard grates.

Jonite can either provide the Curve Templates<sup>™</sup> for installers to check and guide the radius of the formwork or provide a full-scale CAD drawing of the template.

## **ON LEVEL** CONCRETE

This method uses L-steel angles cold-rolled to the required radii with considerations such as screeding, the thickness of form-ply, and allowance of the internal drains.