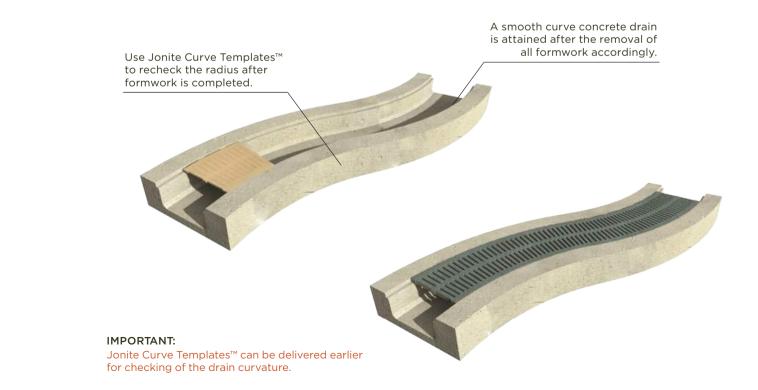

Jonite can either provide the Curve Templates<sup>™</sup> for installers to check and guide the radius of the formwork or provide a full-scale CAD drawing of the template.