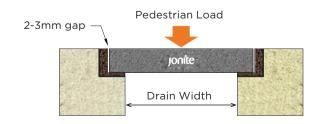

## **ON LEVEL** CONCRETE

This method uses L-steel angles cold-rolled to the required radii with considerations such as screeding, the thickness of form-ply, and allowance of the internal drains.