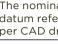

Installation

All Jonite curve grates can be customized into any radius requested. However, there are three recommended methods, usually depending on the application and installation of the straight standard grates.

Jonite can either provide the Curve Templates<sup>™</sup> for installers to check and guide the radius of the formwork or provide a full-scale CAD drawing of the template.

## **ON LEVEL** CONCRETE

This method uses L-steel angles cold-rolled to the required radii with considerations such as screeding, the thickness of form-ply, and allowance of the internal drains.