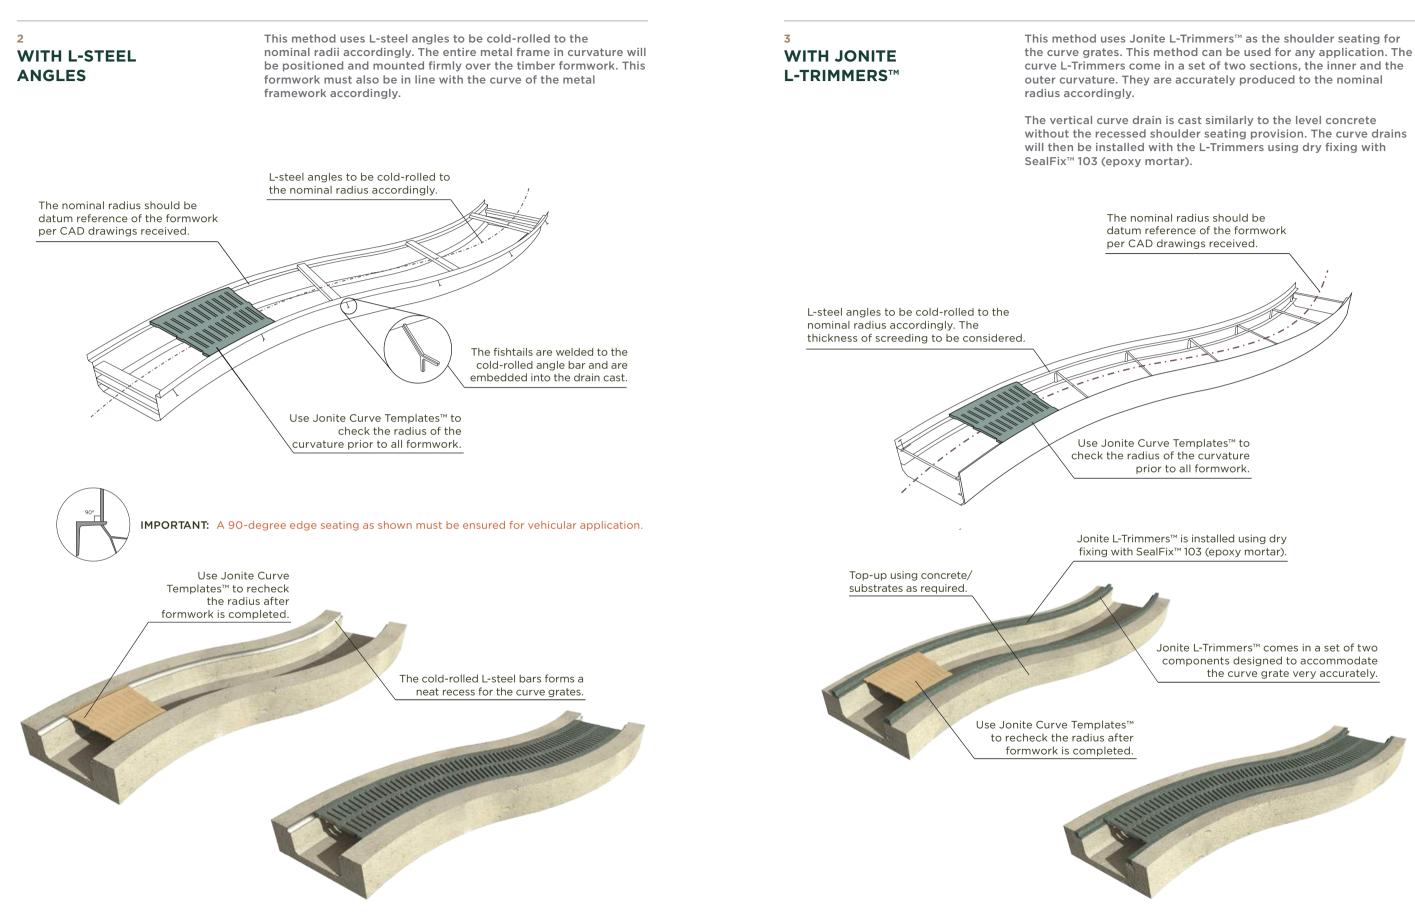

## **ON LEVEL** CONCRETE

This method uses L-steel angles cold-rolled to the required radii with considerations such as screeding, the thickness of form-ply, and allowance of the internal drains.

## WITH L-STEEL ANGLES

## WITH JONITE L-TRIMMERS™