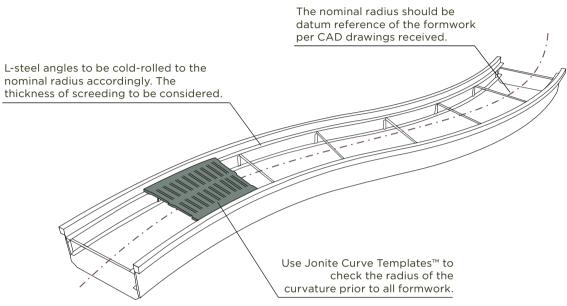

## **ON LEVEL** CONCRETE

This method uses L-steel angles cold-rolled to the required radii with considerations such as screeding, the thickness of form-ply, and allowance of the internal drains.