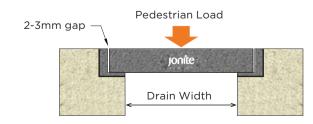

## **ON LEVEL** CONCRETE

This method uses L-steel angles cold-rolled to the required radii with considerations such as screeding, the thickness of form-ply, and allowance of the internal drains.