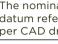

Jonite can either provide the Curve Templates<sup>™</sup> for installers to check and guide the radius of the formwork or provide a full-scale CAD drawing of the template.

## **ON LEVEL** CONCRETE

This method uses L-steel angles cold-rolled to the required radii with considerations such as screeding, the thickness of form-ply, and allowance of the internal drains.