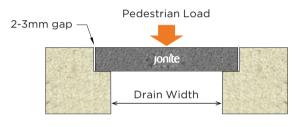

## **ON LEVEL** CONCRETE

This method uses L-steel angles cold-rolled to the required radii with considerations such as screeding, the thickness of form-ply, and allowance of the internal drains.