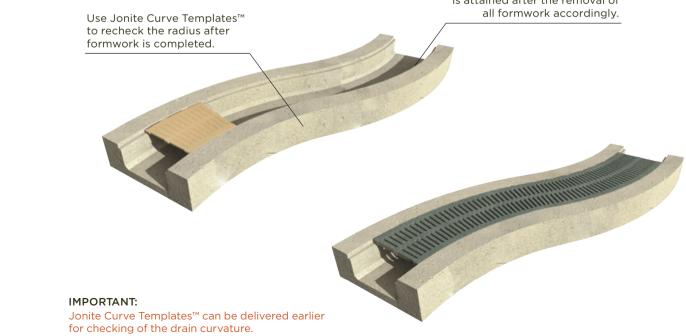

Jonite can either provide the Curve Templates<sup>™</sup> for installers to check and guide the radius of the formwork or provide a full-scale CAD drawing of the template.