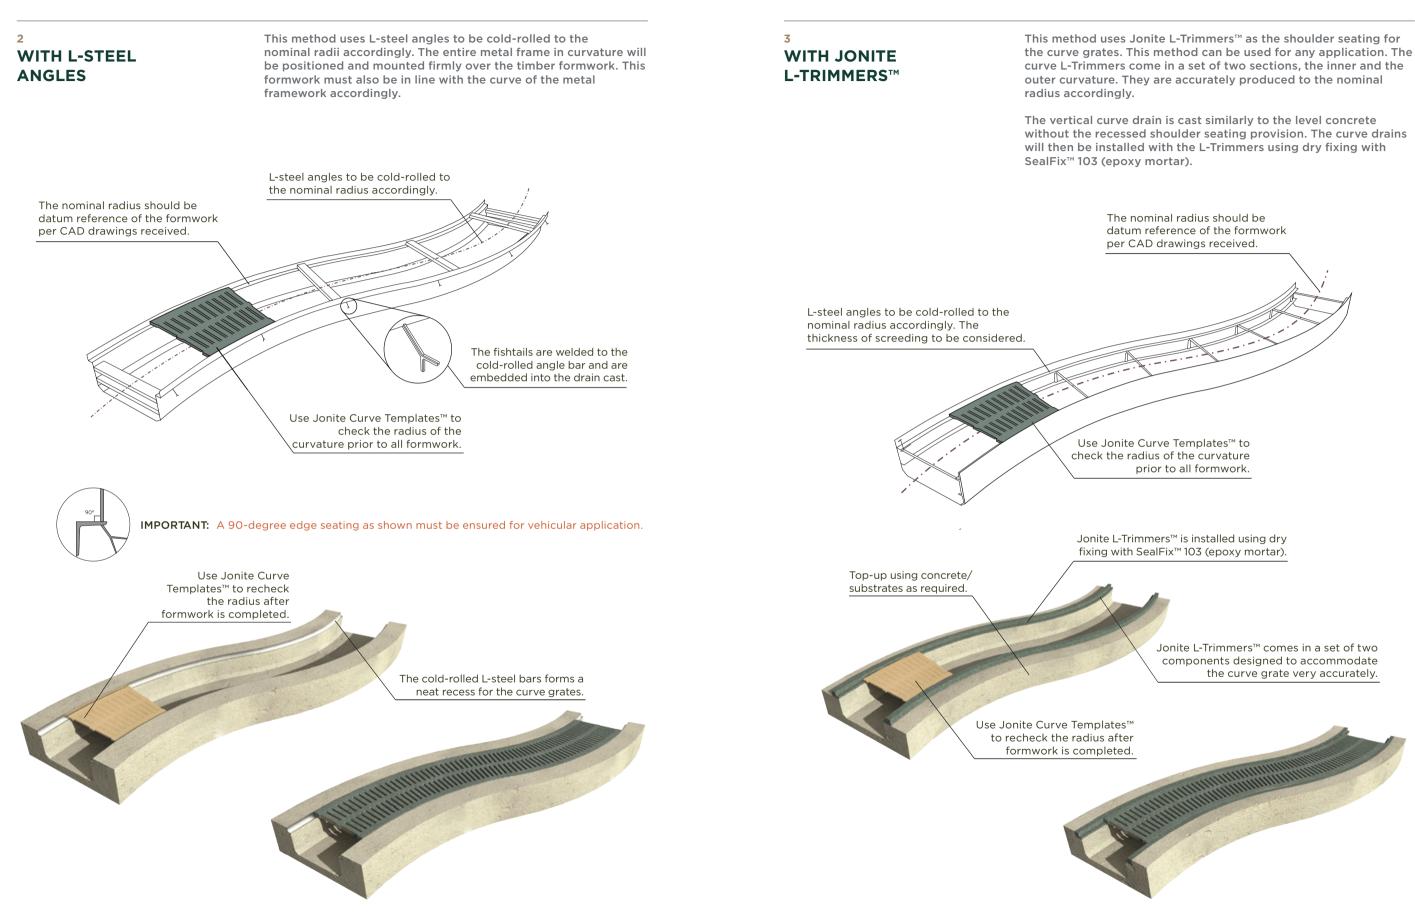

Installation

All Jonite curve grates can be customized into any radius requested. However, there are three recommended methods, usually depending on the application and installation of the straight standard grates.

Jonite can either provide the Curve Templates<sup>™</sup> for installers to check and guide the radius of the formwork or provide a full-scale CAD drawing of the template.

## **ON LEVEL** CONCRETE

This method uses L-steel angles cold-rolled to the required radii with considerations such as screeding, the thickness of form-ply, and allowance of the internal drains.





## **ON LEVEL CONCRETE**



## WITH L-STEEL ANGLES



## WITH JONITE L-TRIMMERS™