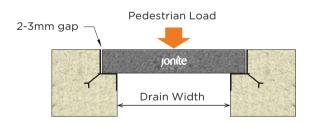

## **ON LEVEL** CONCRETE

This method uses L-steel angles cold-rolled to the required radii with considerations such as screeding, the thickness of form-ply, and allowance of the internal drains.