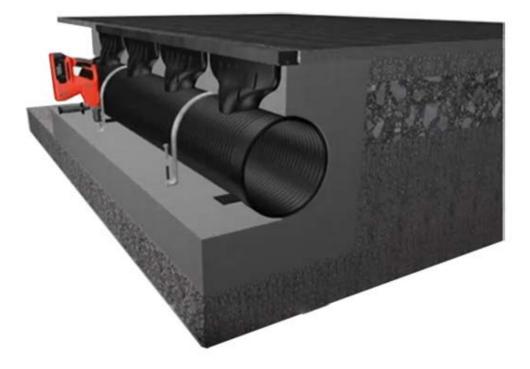

## High Capacity Slot Drainage System

- For collecting & transporting stormwater
- Lengths up to 6M
- Fast & easy installation
- One concrete pour
- Saves money & time
- Watertight connections by electrical welding