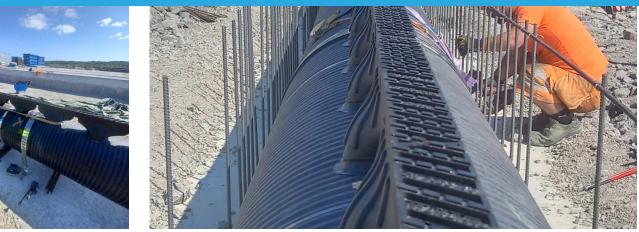

## High Capacity Slot Drainage System

- For collecting & transporting stormwater
- Lengths up to 6M
- Fast & easy installation
- One concrete pour
- Saves money & time
- Watertight connections by electrical welding