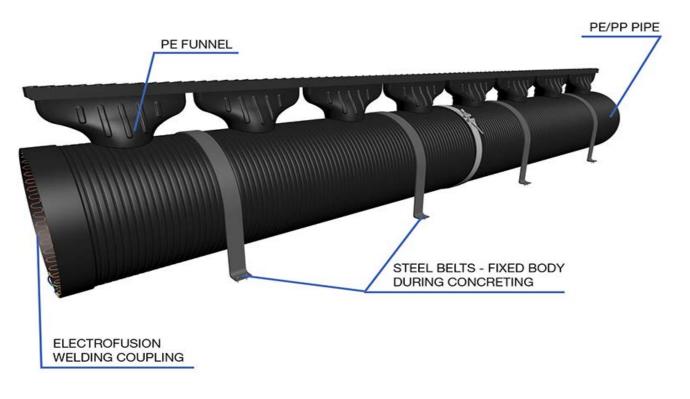

## High Capacity Slot Drainage System

- For collecting & transporting stormwater
- Lengths up to 6M
- Fast & easy installation
- One concrete pour
- Saves money & time
- Watertight connections by electrical welding

## High Capacity Slot Drainage System

The system achieves high watertightness and bond strengths through the use of electric welding.

- One electrofusion welding machine can make two welds simultaneously
- 12M in 30 minutes