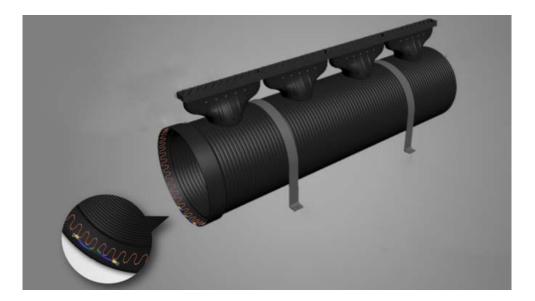

## High Capacity Slot Drainage System

- For collecting & transporting stormwater
- Lengths up to 6M
- Fast & easy installation
- One concrete pour
- Saves money & time
- Watertight connections by electrical welding

## High Capacity Slot Drainage System

The system achieves high watertightness and bond strengths through the use of electric welding.

- One electrofusion welding machine can make two welds simultaneously
- 12M in 30 minutes