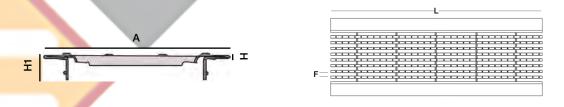

|   | SABDRAIN 952 - GRATE |                              |                          |     |   |    |      |        |               |      |
|---|----------------------|------------------------------|--------------------------|-----|---|----|------|--------|---------------|------|
|   | CODE                 | MATERIAL                     | DRAIN<br>CM <sup>2</sup> | Α   | н | Н1 | L    | F      | LOAD<br>CLASS | KG   |
|   | DR952GRATE100        | marine grade stainless steel | 280                      | 150 | 3 | 20 | 1000 | 72 x 6 | A10           | 3.15 |
| , | DR952GRATE150        | marine grade stainless steel | 420                      | 200 | 3 | 20 | 1000 | 40 x 6 | A10           | 4.5  |