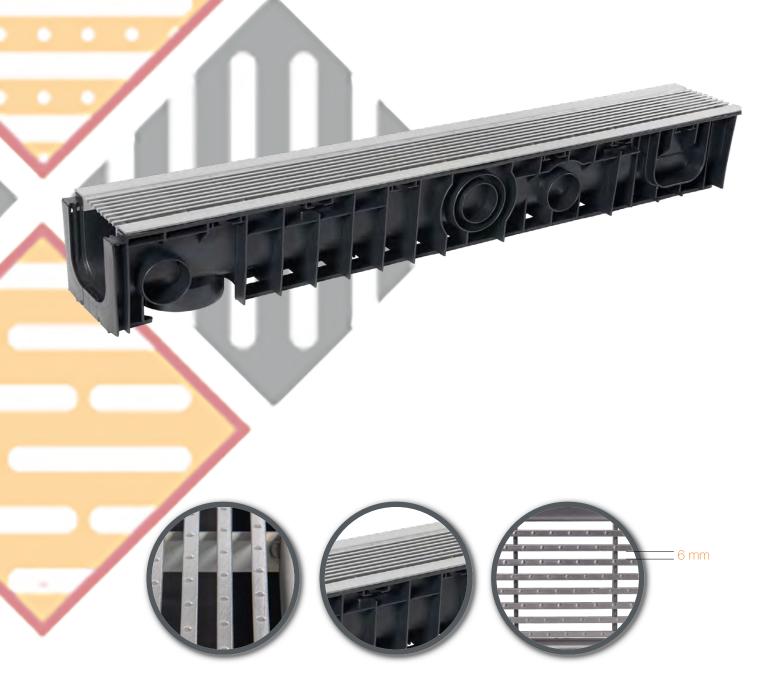

## 952 STAINLESS STEEL GRATED CHANNEL

The details that make the difference...

## Class A Stainless Steel Grate & Polypropylene Channel

Polypropylene channel with Class A rated stainless steel anti-slip heel guard grates. The 952 is made out of marine grade stainless steel, which is equivalent to 316. Sleek lines and slimline design gives it the versatility to be used in a variety of locations swimming pool surrounds, shopping centres, pedestrian walkways and more.