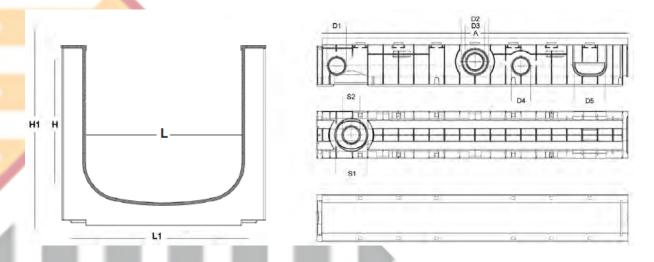

| SABDRAIN 952 |     |     |     |     |    |     |    |     |     |     |    |      |               |
|--------------|-----|-----|-----|-----|----|-----|----|-----|-----|-----|----|------|---------------|
| CODE         | L   | Н   | L1  | H1  | D1 | D2  | D3 | D4  | D5  | S1  | S2 | A    | KG<br>(total) |
| DR95210050   | 100 | 50  | 150 | 80  | 43 | -   | -  | 40  | 100 | 110 | 63 | 1000 | 4.75          |
| DR952100100  | 100 | 100 | 150 | 150 | 63 | 90  | 63 | 90  | 100 | 110 | 63 | 1000 | 5.4           |
| DR952100150  | 100 | 150 | 150 | 190 | 63 | 90  | 63 | 90  | 100 | 110 | 63 | 1000 | 6.0           |
| DR952150150  | 150 | 150 | 200 | 200 | 63 | 110 | 63 | 110 | 150 | 110 | 63 | 1000 | 7.0           |