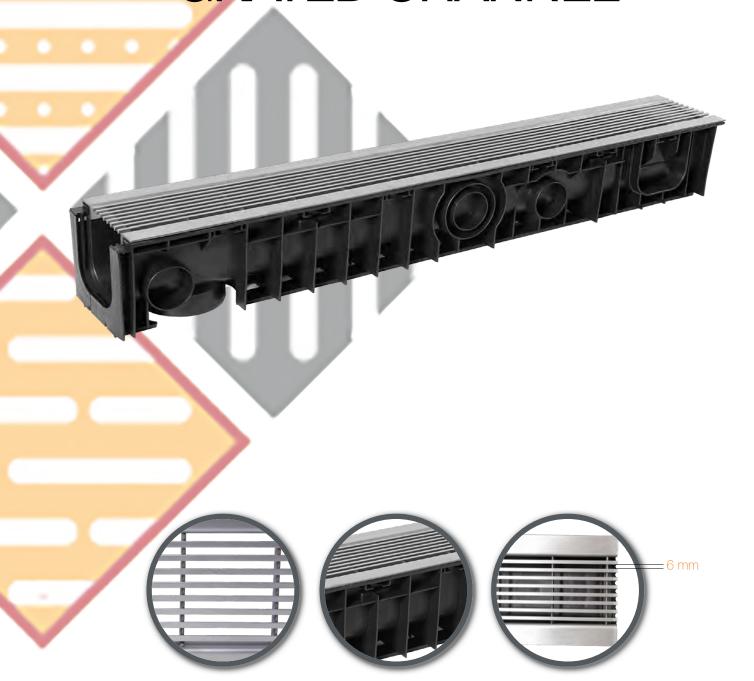

## 951 STAINLESS STEEL GRATED CHANNEL

The details that make the difference...

## Class A Stainless Steel Grate & Polypropylene Channel

Polypropylene channel with Class A rated stainless steel heel guard grates. The 951 is made out of marine grade stainless steel, which is equivalent to 316. Sleek lines and slimline design gives it the versatility to be used in a variety of locations swimming pool surrounds, shopping centres, pedestrian walkways and more.