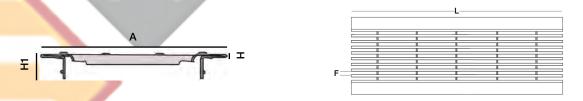

| SABDRAIN 951 - GRATE |                              |                          |     |   |    |      |        |               |      |  |  |
|----------------------|------------------------------|--------------------------|-----|---|----|------|--------|---------------|------|--|--|
| CODE                 | MATERIAL                     | DRAIN<br>CM <sup>2</sup> | Α   | Н | H1 | L    | F      | LOAD<br>CLASS | KG   |  |  |
| DR951GRATE100        | marine grade stainless steel | 280                      | 150 | 3 | 20 | 1000 | 72 x 6 | A10           | 3.15 |  |  |
| DR951GRATE150        | marine grade stainless steel | 420                      | 200 | 3 | 20 | 1000 | 40 x 6 | A10           | 4.5  |  |  |