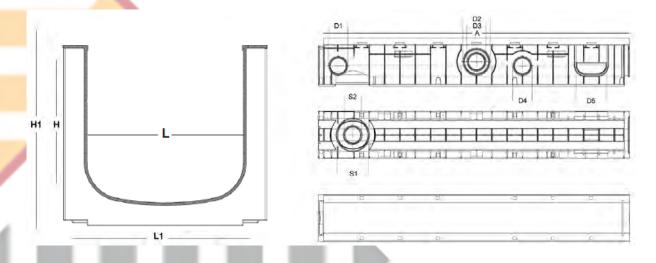

| SABDRAIN 951 |     |     |     |     |    |     |    |     |     |     |    |      |               |
|--------------|-----|-----|-----|-----|----|-----|----|-----|-----|-----|----|------|---------------|
| CODE         | L   | н   | L1  | H1  | D1 | D2  | D3 | D4  | D5  | S1  | S2 | Α    | KG<br>(total) |
| DR95110050   | 100 | 50  | 150 | 80  | 43 | -   | -  | 40  | 100 | 110 | 63 | 1000 | 4.75          |
| DR951100100  | 100 | 100 | 150 | 150 | 63 | 90  | 63 | 90  | 100 | 110 | 63 | 1000 | 5.4           |
| DR951100150  | 100 | 150 | 150 | 190 | 63 | 90  | 63 | 90  | 100 | 110 | 63 | 1000 | 6.0           |
| DR951150150  | 150 | 150 | 200 | 200 | 63 | 110 | 63 | 110 | 150 | 110 | 63 | 1000 | 7.0           |