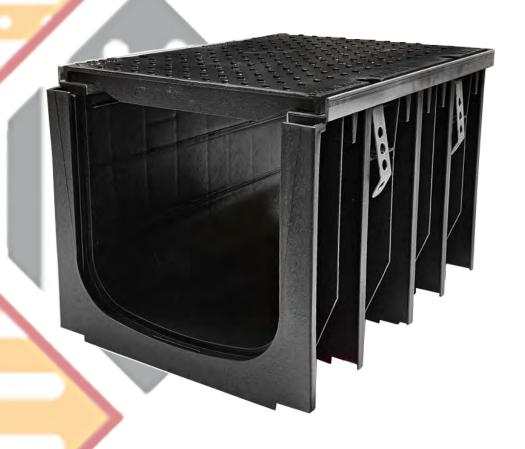

## 800 GRANDE SOLID CAST IRON GRATED CHANNEL

The details that make the difference...

## Class E Solid Cast Iron Cover & Polypropylene Channel

Class E rated solid ductile cast iron covers with SABdrain polypropylene channels. Carefully engineered to provide a reliable solution where a solid cover is required. Undergoing stringent load testing to meet the standards of AS3996, the covers are rated Class E; suitable for heavy commercial traffic. The assembly is meticulously engineered to create a secure seal, preventing any rocking motion when subjected to passing traffic. The rattle-free lockdown feature further enhances the reliability of these covers, ensuring long-lasting performance in environments where durability is crucial. SABdrain cast iron covers & channels are a practical choice for areas demanding a robust, long lasting system.