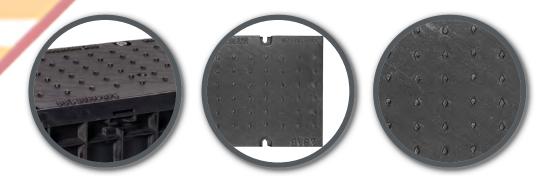

## Class E Solid Cast Iron Cover & Polypropylene Channel

Class E rated solid ductile cast iron covers with SABdrain polypropylene channels. Carefully engineered to provide a reliable solution where a solid cover is required. Undergoing stringent load testing to meet the standards of AS3996, the covers are rated Class E; suitable for heavy commercial traffic. The assembly is meticulously engineered to create a secure seal, preventing any rocking motion when subjected to passing traffic. The rattle-free lockdown feature further enhances the reliability of these covers, ensuring long-lasting performance in environments where durability is crucial. SABdrain cast iron covers & channels are a practical choice for areas demanding a robust, long lasting system.