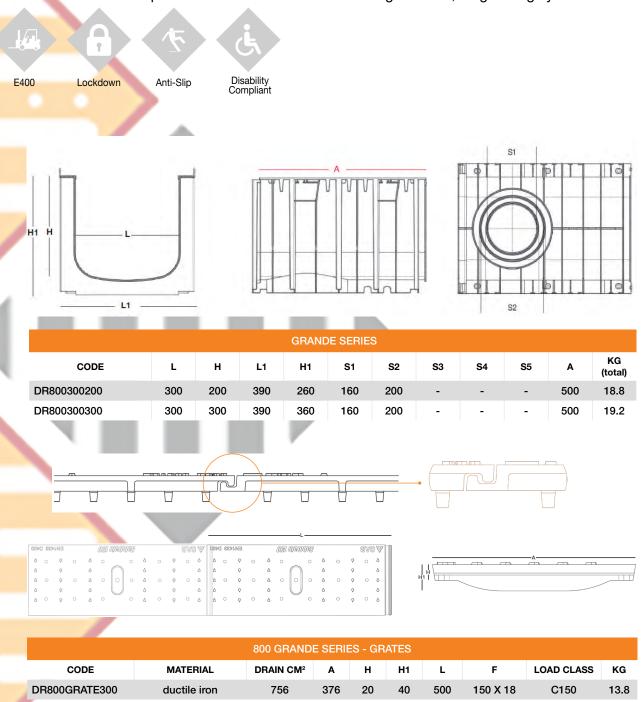

## 800 GRANDE SOLID CAST IRON GRATED CHANNEL

The details that make the difference...

## Class E Solid Cast Iron Cover & Polypropylene Channel

Class E rated solid ductile cast iron covers with SABdrain polypropylene channels. Carefully engineered to provide a reliable solution where a solid cover is required. Undergoing stringent load testing to meet the standards of AS3996, the covers are rated Class E; suitable for heavy commercial traffic. The assembly is meticulously engineered to create a secure seal, preventing any rocking motion when subjected to passing traffic. The rattle-free lockdown feature further enhances the reliability of these covers, ensuring long-lasting performance in environments where durability is crucial. SABdrain cast iron covers & channels are a practical choice for areas demanding a robust, long lasting system.