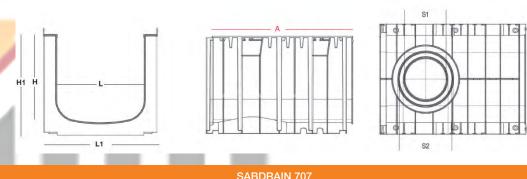

| SABDRAIN 707 |     |     |     |     |           |     |     |               |  |  |  |  |
|--------------|-----|-----|-----|-----|-----------|-----|-----|---------------|--|--|--|--|
| CODE         | L   | н   | L1  | H1  | <b>S2</b> | S1  | Α   | KG<br>(total) |  |  |  |  |
| DR707300200  | 300 | 200 | 390 | 260 | 200       | 160 | 500 | 20.5          |  |  |  |  |
| DR707300300  | 300 | 300 | 390 | 360 | 200       | 160 | 500 | 20.5          |  |  |  |  |