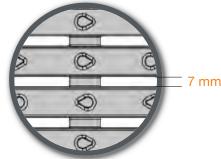

| SABDRAIN 707 - GRATE |              |                       |     |    |    |     |         |            |      |  |  |
|----------------------|--------------|-----------------------|-----|----|----|-----|---------|------------|------|--|--|
| CODE                 | MATERIAL     | DRAIN CM <sup>2</sup> | Α   | н  | H1 | L   | F       | LOAD CLASS | KG   |  |  |
| DR707GRATE300        | ductile iron | 273                   | 376 | 20 | 47 | 500 | 498 x 7 | D240       | 15.5 |  |  |