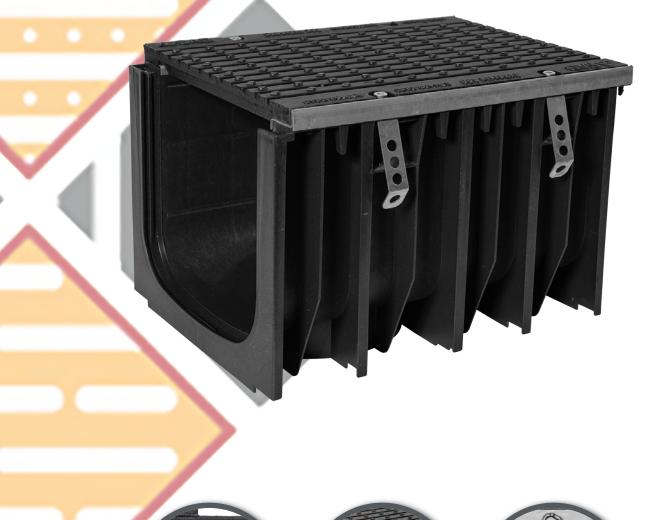

## 707 GRANDE CAST IRON GRATED CHANNEL

The details that make the difference...

## Class D Cast Iron Grate & Polypropylene Channel

Polypropylene channel with Class D rated cast iron heel guard grates. Each grate is equipped with 4 point security fixings system to keep it rattle free from vehicular movements and secured from unauthorised access. Heel guard type grate, preventing heeled shoes & other objects from becoming caught in the grate. Design to withstand fast heavy moving vehicles used in commercial areas along with motorways/highways.