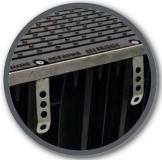

## Class D Cast Iron Grate & Polypropylene Channel

Polypropylene channel with Class D rated cast iron heel guard grates. Each grate is equipped with 4 point security fixings system to keep it rattle free from vehicular movements and secured from unauthorised access. Heel guard type grate, preventing heeled shoes & other objects from becoming caught in the grate. Design to withstand fast heavy moving vehicles used in commercial areas along with motorways/highways.