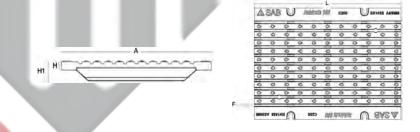

| SABDRAIN 707 - GRATE |              |                       |     |    |    |     |         |            |      |  |  |
|----------------------|--------------|-----------------------|-----|----|----|-----|---------|------------|------|--|--|
| CODE                 | MATERIAL     | DRAIN CM <sup>2</sup> | Α   | н  | H1 | L   | F       | LOAD CLASS | KG   |  |  |
| DR707GRATE300        | ductile iron | 273                   | 376 | 20 | 47 | 500 | 498 x 7 | D240       | 15.5 |  |  |