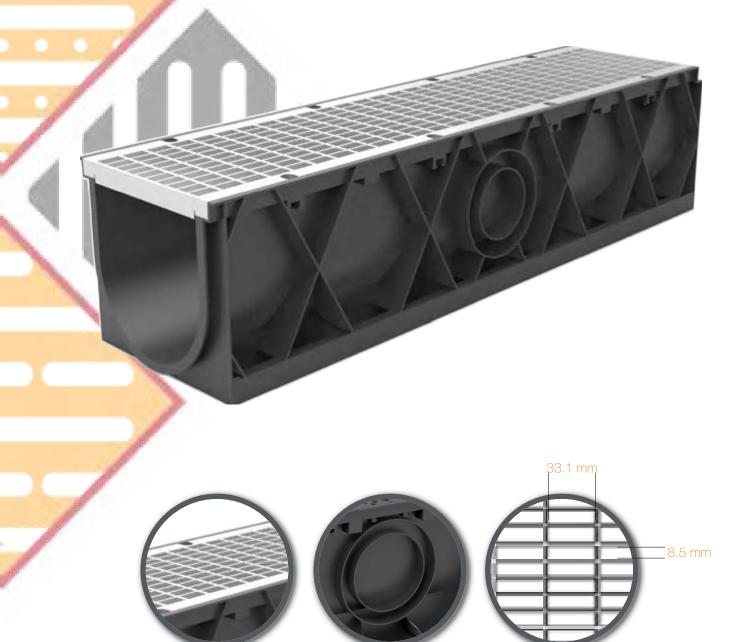

## 611 GALVANISED GRATED CHANNEL

The details that make the difference...

## Class B Galvanised Grate & Polypropylene Channel

Polypropylene channel with Class B rated galvanised grates. Each galvanised gate comes with a 2 point security fixing, to keep it rattle free from vehicular movements and secure it from unauthorised access. Heel guard type grate, preventing heeled shoes & other objects from becoming caught in the grate. Ideal for driveway drainage, use around gardens, footpaths, schools, pathways, petrol stations, walkways, decks & outdoor areas, universities, aged care facilities, around equestrian stables, barns and much more.