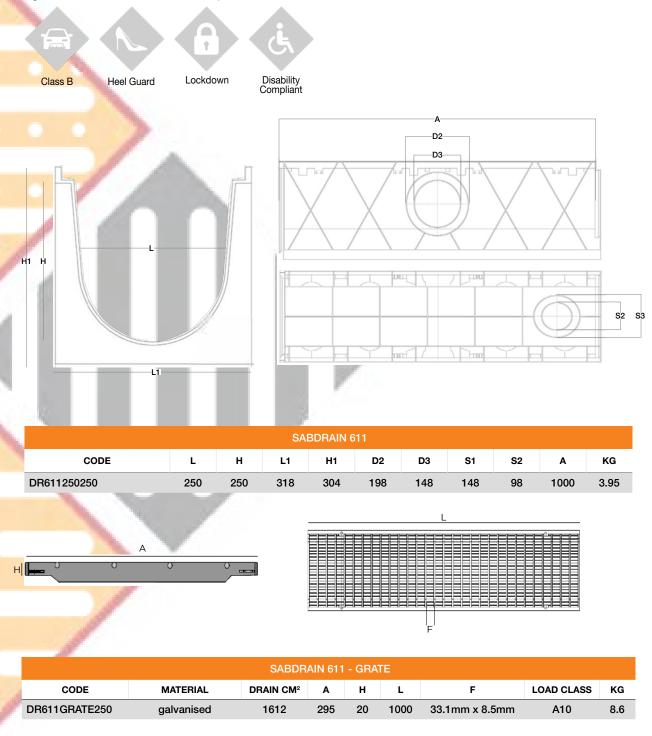

## 611 GALVANISED GRATED CHANNEL

The details that make the difference...

## Class B Galvanised Grate & Polypropylene Channel

Polypropylene channel with Class B rated galvanised grates. Each galvanised gate comes with a 2 point security fixing, to keep it rattle free from vehicular movements and secure it from unauthorised access. Heel guard type grate, preventing heeled shoes & other objects from becoming caught in the grate. Ideal for driveway drainage, use around gardens, footpaths, schools, pathways, petrol stations, walkways, decks & outdoor areas, universities, aged care facilities, around equestrian stables, barns and much more.