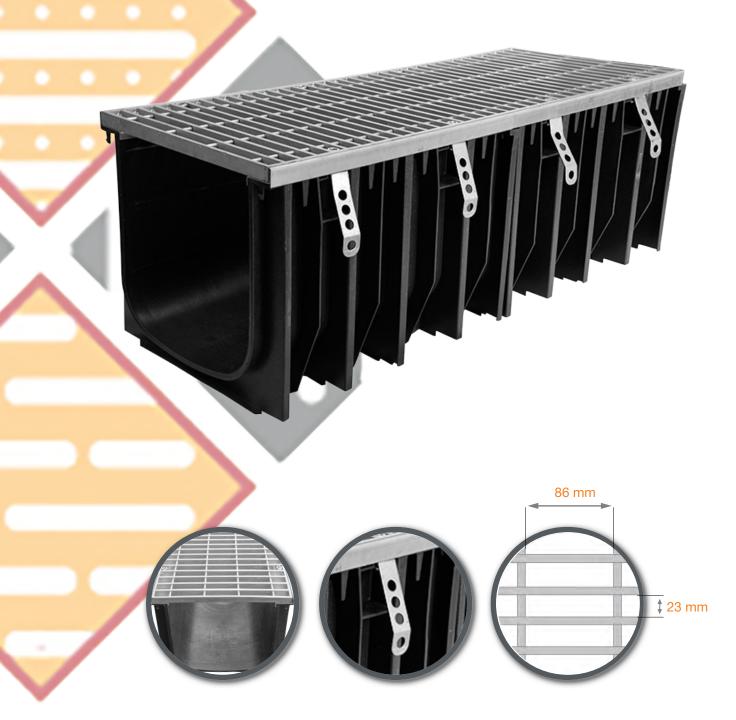

## 603 GRANDE GALVANISED GRATED CHANNEL

The details that make the difference...

## Class C Galvanised Grate & Polypropylene Channel

Polypropylene channel with Class C rated galvanised grates. Each galvanised grate comes with a 8 point security fixing, to keep it rattle free from vehicular movements & secure it from unauthorised access, as well as steel side edges to give greater resistance to heavy loads. Designed & recommended for malls & areas open to slow moving heavy commercial vehicles.