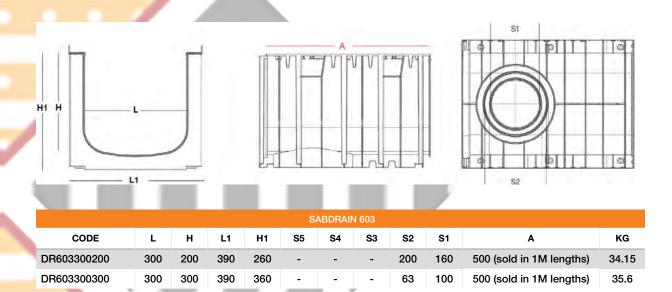

|               |                  | SABDRA                | IN 603 - | GRATE |    |      |         |            |      |
|---------------|------------------|-----------------------|----------|-------|----|------|---------|------------|------|
| CODE          | MATERIAL         | DRAIN CM <sup>2</sup> | Α        | н     | H1 | L    | F       | LOAD CLASS | KG   |
| DR603GRATE300 | galvanised steel | 2282                  | 376      | 20    | 32 | 1000 | 88 X 23 | C150       | 24.2 |