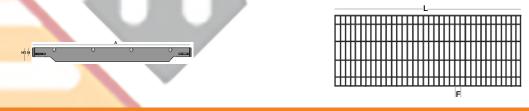

|               |                  | SABDRA                | IN 603 - | GRATE |    |      |         |            |      |
|---------------|------------------|-----------------------|----------|-------|----|------|---------|------------|------|
| CODE          | MATERIAL         | DRAIN CM <sup>2</sup> | Α        | н     | H1 | L    | F       | LOAD CLASS | KG   |
| DR603GRATE300 | galvanised steel | 2282                  | 376      | 20    | 32 | 1000 | 88 X 23 | C150       | 24.2 |