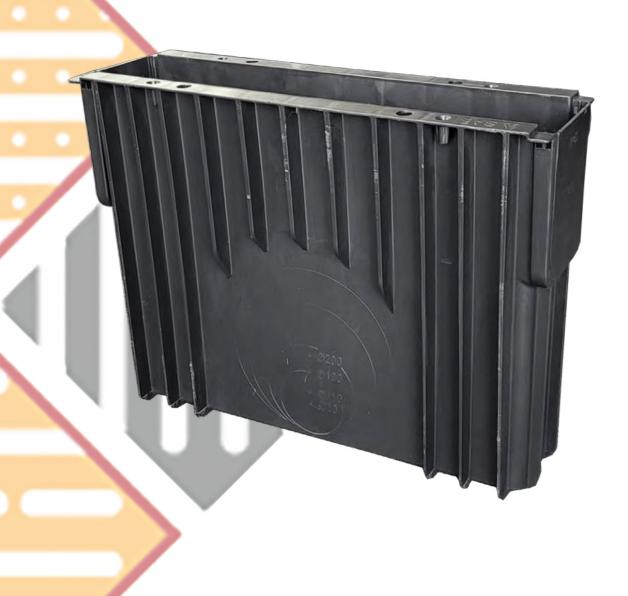

## **Drainbox**

SABdrain Drainbox has been developed to provide an inline pit along with the drainage system it has the advantages of increasing the head of water for outlet capacity while still providing aesthetics of linear design.