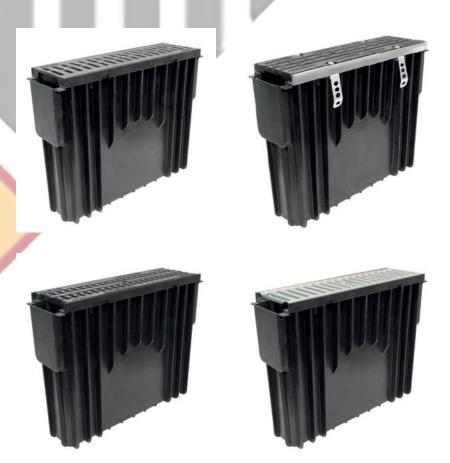

the difference...

## **Drainbox**

SABdrain Drainbox has been developed to provide an inline pit along with the drainage system it has the advantages of increasing the head of water for outlet capacity while still providing aesthetics of linear design.



| SABDRAIN DRAINBOX |     |     |     |     |    |     |     |     |     |     |
|-------------------|-----|-----|-----|-----|----|-----|-----|-----|-----|-----|
| CODE              | L   | н   | L1  | H1  | D1 | D2  | D3  | D4  | Α   | KG  |
| DRBOX100          | 100 | 400 | 150 | 430 | 80 | 110 | 160 | 200 | 500 | 2.5 |
| DRBOX150          | 150 | 400 | 200 | 430 | 80 | 110 | 160 | 200 | 500 | 2.6 |
| DRBOX200          | 200 | 400 | 250 | 430 | 80 | 110 | 160 | 200 | 500 | 2.9 |

Compatible with 351, 501, 355, 356, 704, 705, 706, 707