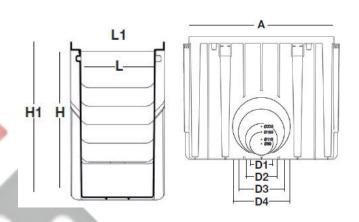

| SABDRAIN DRAINBOX |     |     |     |     |    |     |     |     |     |     |
|-------------------|-----|-----|-----|-----|----|-----|-----|-----|-----|-----|
| CODE              | L   | н   | L1  | H1  | D1 | D2  | D3  | D4  | Α   | KG  |
| DRBOX100          | 100 | 400 | 150 | 430 | 80 | 110 | 160 | 200 | 500 | 2.5 |
| DRBOX150          | 150 | 400 | 200 | 430 | 80 | 110 | 160 | 200 | 500 | 2.6 |
| DRBOX200          | 200 | 400 | 250 | 430 | 80 | 110 | 160 | 200 | 500 | 2.9 |