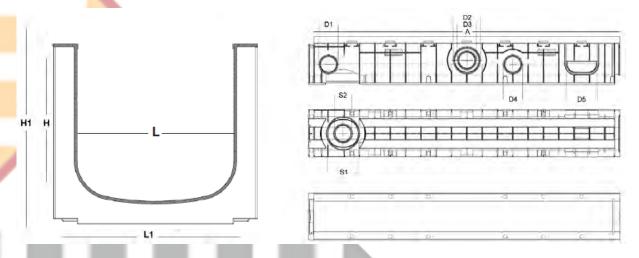

| SABDRAIN 952 |     |     |     |     |    |     |    |     |     |     |    |      |               |
|--------------|-----|-----|-----|-----|----|-----|----|-----|-----|-----|----|------|---------------|
| CODE         | L   | Н   | L1  | H1  | D1 | D2  | D3 | D4  | D5  | S1  | S2 | A    | KG<br>(total) |
| DR95210050   | 100 | 50  | 150 | 80  | 43 | -   | -  | 40  | 100 | 110 | 63 | 1000 | 4.75          |
| DR952100100  | 100 | 100 | 150 | 150 | 63 | 90  | 63 | 90  | 100 | 110 | 63 | 1000 | 5.4           |
| DR952100150  | 100 | 150 | 150 | 190 | 63 | 90  | 63 | 90  | 100 | 110 | 63 | 1000 | 6.0           |
| DR952150150  | 150 | 150 | 200 | 200 | 63 | 110 | 63 | 110 | 150 | 110 | 63 | 1000 | 7.0           |