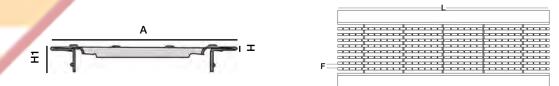

| SABDRAIN 952 - GRATE |                              |                          |     |   |    |      |        |               |      |  |  |
|----------------------|------------------------------|--------------------------|-----|---|----|------|--------|---------------|------|--|--|
| CODE                 | MATERIAL                     | DRAIN<br>CM <sup>2</sup> | A   | н | H1 | L    | F      | LOAD<br>CLASS | KG   |  |  |
| DR952GRATE100        | marine grade stainless steel | 280                      | 150 | 3 | 20 | 1000 | 72 x 6 | A10           | 3.15 |  |  |
| DR952GRATE150        | marine grade stainless steel | 420                      | 200 | 3 | 20 | 1000 | 40 x 6 | A10           | 4.5  |  |  |