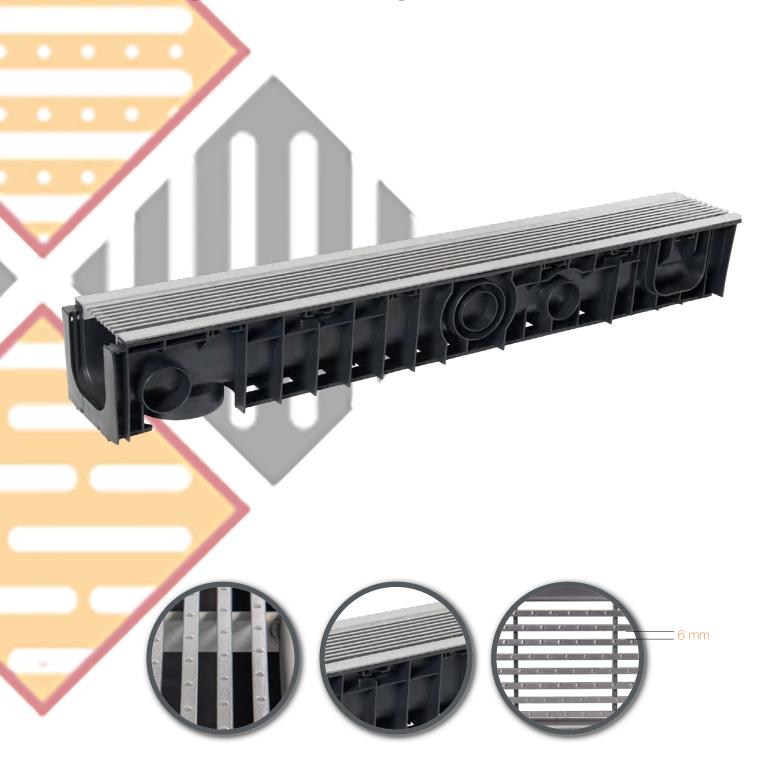

## 952 STAINLESS STEEL GRATED CHANNEL

The details that make the difference...

## Class A Stainless Steel Grate & Polypropylene Channel

Polypropylene channel with Class A rated stainless steel anti-slip heel guard grates. The 952 is made out of marine grade stainless steel, which is equivalent to 316. Sleek lines and slimline design gives it the versatility to be used in a variety of locations swimming pool surrounds, shopping centres, pedestrian walkways and more.