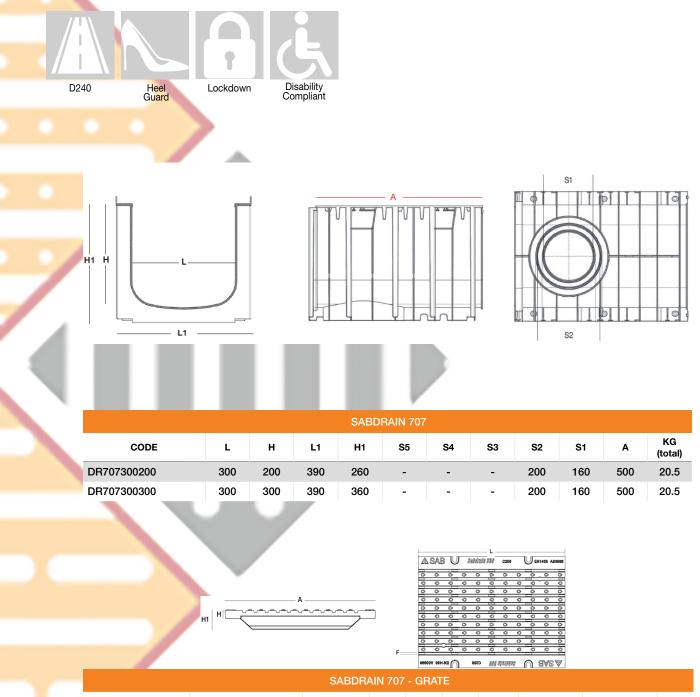

## **Class D Cast Iron Grate & Polypropylene Channel**

Polypropylene channel with Class D rated cast iron heel guard grates. Each grate is equipped with 4 point security fixings system to keep it rattle free from vehicular movements and secured from unauthorised access. Heel guard type grate, preventing heeled shoes & other objects from becoming caught in the grate. Design to withstand fast heavy moving vehicles used in commercial areas along with motorways/highways.

| SABDRAIN 707 - GRATE |                |                       |     |    |    |     |         |            |      |
|----------------------|----------------|-----------------------|-----|----|----|-----|---------|------------|------|
| CODE                 | MATERIAL       | DRAIN CM <sup>2</sup> | Α   | н  | H1 | L   | F       | LOAD CLASS | KG   |
| DR707GRATE300        | ) ductile iron | 273                   | 376 | 20 | 47 | 500 | 498 x 7 | D240       | 15.5 |