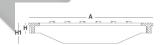

| 705 GRANDE SERIES |     |     |     |     |     |     |            |            |            |     |               |
|-------------------|-----|-----|-----|-----|-----|-----|------------|------------|------------|-----|---------------|
| CODE              | L   | н   | L1  | H1  | S1  | S2  | <b>S</b> 3 | <b>S</b> 4 | <b>S</b> 5 | A   | KG<br>(total) |
| DR705300200       | 300 | 200 | 390 | 260 | 160 | 200 | -          | -          | -          | 500 | 23.4          |
| DR705300300       | 300 | 300 | 390 | 360 | 160 | 200 | -          | -          | -          | 500 | 23.8          |
| DR705500500       | 500 | 500 | 590 | 560 | 160 | 200 | 250        | 315        | 400        | 500 | 45            |