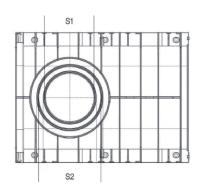

| 705 GRANDE SERIES |     |     |     |     |     |     |            |            |            |     |               |
|-------------------|-----|-----|-----|-----|-----|-----|------------|------------|------------|-----|---------------|
| CODE              | L   | н   | L1  | H1  | S1  | S2  | <b>S</b> 3 | <b>S</b> 4 | <b>S</b> 5 | A   | KG<br>(total) |
| DR705300200       | 300 | 200 | 390 | 260 | 160 | 200 | -          | -          | -          | 500 | 23.4          |
| DR705300300       | 300 | 300 | 390 | 360 | 160 | 200 | -          | -          | -          | 500 | 23.8          |
| DR705500500       | 500 | 500 | 590 | 560 | 160 | 200 | 250        | 315        | 400        | 500 | 45            |