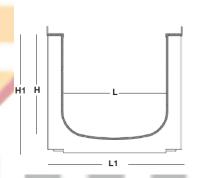

| 705 GRANDE SERIES |     |     |     |     |     |     |            |            |            |     |               |
|-------------------|-----|-----|-----|-----|-----|-----|------------|------------|------------|-----|---------------|
| CODE              | L   | н   | L1  | H1  | S1  | S2  | <b>S</b> 3 | <b>S</b> 4 | <b>S</b> 5 | A   | KG<br>(total) |
| DR705300200       | 300 | 200 | 390 | 260 | 160 | 200 | -          | -          | -          | 500 | 23.4          |
| DR705300300       | 300 | 300 | 390 | 360 | 160 | 200 | -          | -          | -          | 500 | 23.8          |
| DR705500500       | 500 | 500 | 590 | 560 | 160 | 200 | 250        | 315        | 400        | 500 | 45            |