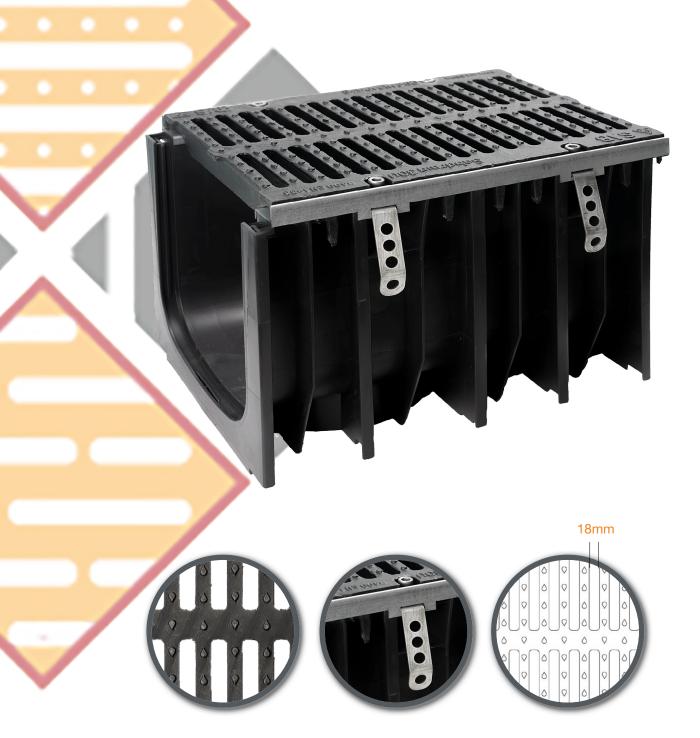

## 705 GRANDE CAST IRON GRATED CHANNEL

The details that make the difference...

## Class E Cast Iron Grate & Polypropylene Channel

Polypropylene channel with Class E rated cast iron grates. Each grate is equipped with 8 point security fixing system to keep it rattle free from vehicular movements and secure it from unauthorised access. Designed for situations that require accessibility for heavy commercial & forklift vehicles (pneumatic/solid tyre) as well as being able to cater for the needs of highway use.

| 705 GRANDE SERIES - GRATES |              |                       |     |    |    |     |          |            |      |  |  |
|----------------------------|--------------|-----------------------|-----|----|----|-----|----------|------------|------|--|--|
| CODE                       | MATERIAL     | DRAIN CM <sup>2</sup> | Α   | н  | H1 | L   | F        | LOAD CLASS | KG   |  |  |
| DR705GRATE300              | ductile iron | 756                   | 376 | 20 | 50 | 500 | 150 X 18 | E400       | 18.4 |  |  |
| DR705GRATE500              | ductile iron | 1070                  | 580 | 20 | 60 | 500 | 165 X 18 | E400       | 34.8 |  |  |