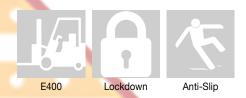

## Class E Cast Iron Grate & Polypropylene Channel

Polypropylene channel with Class E rated cast iron grates. Each grate is equipped with 8 point security fixing system to keep it rattle free from vehicular movements and secure it from unauthorised access. Designed for situations that require accessibility for heavy commercial & forklift vehicles (pneumatic/solid tyre) as well as being able to cater for the needs of highway use.

| 705 GRANDE SERIES - GRATES |              |                       |     |    |    |     |          |            |      |  |  |
|----------------------------|--------------|-----------------------|-----|----|----|-----|----------|------------|------|--|--|
| CODE                       | MATERIAL     | DRAIN CM <sup>2</sup> | Α   | н  | H1 | L   | F        | LOAD CLASS | KG   |  |  |
| DR705GRATE300              | ductile iron | 756                   | 376 | 20 | 50 | 500 | 150 X 18 | E400       | 18.4 |  |  |
| DR705GRATE500              | ductile iron | 1070                  | 580 | 20 | 60 | 500 | 165 X 18 | E400       | 34.8 |  |  |