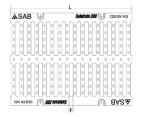

| 705 GRANDE SERIES - GRATES |              |                       |     |    |    |     |          |            |      |  |  |
|----------------------------|--------------|-----------------------|-----|----|----|-----|----------|------------|------|--|--|
| CODE                       | MATERIAL     | DRAIN CM <sup>2</sup> | Α   | н  | H1 | L   | F        | LOAD CLASS | KG   |  |  |
| DR705GRATE300              | ductile iron | 756                   | 376 | 20 | 50 | 500 | 150 X 18 | E400       | 18.4 |  |  |
| DR705GRATE500              | ductile iron | 1070                  | 580 | 20 | 60 | 500 | 165 X 18 | E400       | 34.8 |  |  |