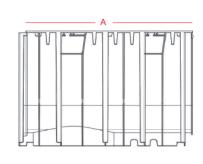

| 705 GRANDE SERIES |     |     |     |     |     |     |            |            |            |     |               |
|-------------------|-----|-----|-----|-----|-----|-----|------------|------------|------------|-----|---------------|
| CODE              | L   | н   | L1  | H1  | S1  | S2  | <b>S</b> 3 | <b>S</b> 4 | <b>S</b> 5 | A   | KG<br>(total) |
| DR705300200       | 300 | 200 | 390 | 260 | 160 | 200 | -          | -          | -          | 500 | 23.4          |
| DR705300300       | 300 | 300 | 390 | 360 | 160 | 200 | -          | -          | -          | 500 | 23.8          |
| DR705500500       | 500 | 500 | 590 | 560 | 160 | 200 | 250        | 315        | 400        | 500 | 45            |