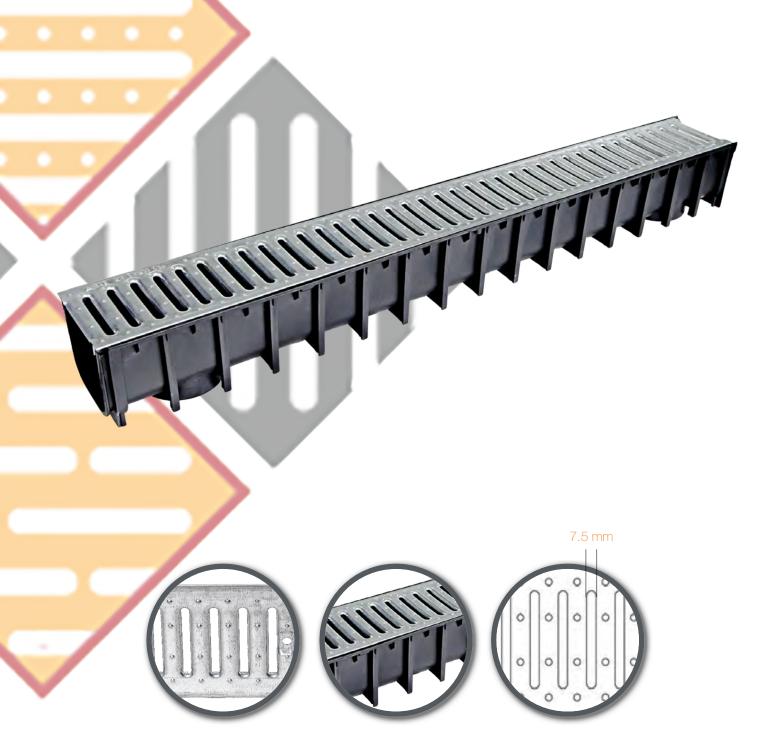

## 508 PRESSED METAL GRATED CHANNEL

The details that make the difference...

## Class A Pressed Metal Grate & Polypropylene Channel

Polypropylene channel with Class A rated pressed metal grates. Utilizing a click clack fixing system for easy install and access. Lightweight drainage system designed for use in pedestrian areas such as plazas, walkways, malls & residential areas.

| SABDRAIN 508 - GRATE |               |                       |     |     |    |      |          |            |     |  |  |
|----------------------|---------------|-----------------------|-----|-----|----|------|----------|------------|-----|--|--|
| CODE                 | MATERIAL      | DRAIN CM <sup>2</sup> | Α   | Н   | H1 | L    | F        | LOAD CLASS | KG  |  |  |
| DR508GRATE100        | pressed metal | 260                   | 118 | 1.8 | 17 | 1000 | 7.5 X 82 | A15        | 1.2 |  |  |