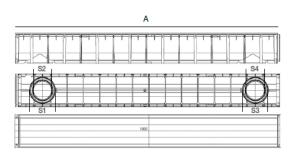

| SABDRAIN 508 |     |     |     |     |    |    |     |    |      |     |  |
|--------------|-----|-----|-----|-----|----|----|-----|----|------|-----|--|
| CODE         | L   | Н   | L1  | H1  | S1 | S2 | S3  | S4 | A    | KG  |  |
| DR501100100  | 100 | 100 | 125 | 117 | 90 | 75 | 100 | 80 | 1000 | 2.4 |  |

| SABDRAIN 508 - GRATE |               |                       |     |     |    |      |          |            |     |  |  |
|----------------------|---------------|-----------------------|-----|-----|----|------|----------|------------|-----|--|--|
| CODE                 | MATERIAL      | DRAIN CM <sup>2</sup> | Α   | Н   | H1 | L    | F        | LOAD CLASS | KG  |  |  |
| DR508GRATE100        | pressed metal | 260                   | 118 | 1.8 | 17 | 1000 | 7.5 X 82 | A15        | 1.2 |  |  |