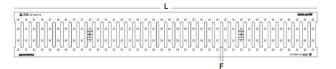

| SABDRAIN 508 |     |     |     |     |    |    |     |    |      |     |  |
|--------------|-----|-----|-----|-----|----|----|-----|----|------|-----|--|
| CODE         | L   | Н   | L1  | H1  | S1 | S2 | S3  | S4 | A    | KG  |  |
| DR501100100  | 100 | 100 | 125 | 117 | 90 | 75 | 100 | 80 | 1000 | 2.4 |  |

| SABDRAIN 508 - GRATE |               |                       |     |     |    |      |          |            |     |  |  |
|----------------------|---------------|-----------------------|-----|-----|----|------|----------|------------|-----|--|--|
| CODE                 | MATERIAL      | DRAIN CM <sup>2</sup> | Α   | Н   | H1 | L    | F        | LOAD CLASS | KG  |  |  |
| DR508GRATE100        | pressed metal | 260                   | 118 | 1.8 | 17 | 1000 | 7.5 X 82 | A15        | 1.2 |  |  |