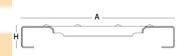

| SABDRAIN 508 - GRATE |               |                       |     |     |    |      |          |            |     |  |  |
|----------------------|---------------|-----------------------|-----|-----|----|------|----------|------------|-----|--|--|
| CODE                 | MATERIAL      | DRAIN CM <sup>2</sup> | Α   | Н   | H1 | L    | F        | LOAD CLASS | KG  |  |  |
| DR508GRATE100        | pressed metal | 260                   | 118 | 1.8 | 17 | 1000 | 7.5 X 82 | A15        | 1.2 |  |  |