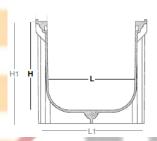

| SABDRAIN 508 |     |     |     |     |    |    |     |    |      |     |  |
|--------------|-----|-----|-----|-----|----|----|-----|----|------|-----|--|
| CODE         | L   | Н   | L1  | H1  | S1 | S2 | S3  | S4 | A    | KG  |  |
| DR501100100  | 100 | 100 | 125 | 117 | 90 | 75 | 100 | 80 | 1000 | 2.4 |  |